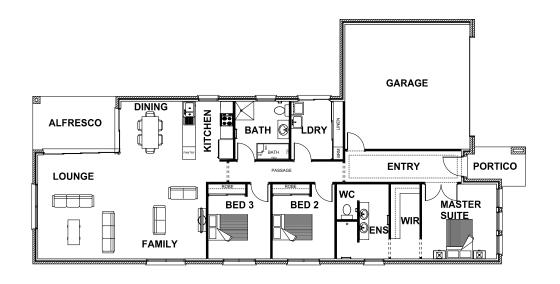

## ROOM DIMENSIONS

| Family       | 2.84m x 3.60m |
|--------------|---------------|
| Dining       | 3.00m x 2.80m |
| Lounge       | 5.26m x 5.00m |
| Kitchen      | 2.40m x 2.80m |
| Master Suite | 3.60m x 3.60m |
| Bedroom 2    | 3.00m x 3.60m |
| Bedroom 3    | 3.00m x 3.60m |

## HOUSE DIMENSIONS

| House Area      | 16.13 squares |
|-----------------|---------------|
| Garage Area     | 4.35 squares  |
| Alfresco Area   | 1.11 squares  |
| Portico Area    | 0.48 squares  |
| Total Area      | 22.07 squares |
| Total Length    | 23.69m        |
| Total Width     | 11.76m        |
| Min Block Width | 12.96m        |
|                 |               |