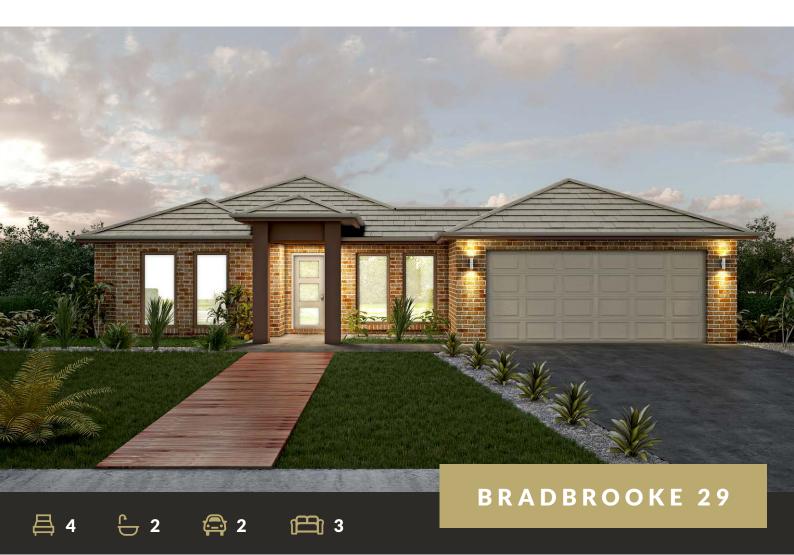

## GARAGE DINING **ALFRESCO FAMILY MEALS** LOUNGE **KITCHEN** ENTRY **PORTICO MASTER** BED 2 WIR BED 3 SUITE **ENS**

## DISPLAY CENTRE

121a Firebrace Street Horsham Vic 3400 Phone: 5382 4400

**ROOM DIMENSIONS** 

**HOUSE DIMENSIONS** 

5.29m x 4.70m

4.60m x 3.26m

5.20m x 4.70m

3.40m x 2.40m

4.20m x 4.20m

3.38m x 4.20m

3.95m x 3.11m

3.00m x 3.01m

6.01m x 6.00m

22.04 squares

4.43 squares

1.99 squares

0.47 squares

28.93 squares 22.05m

15.56m

16.76m

Family

Dining

Lounge

Kitchen

Master Suite

Bedroom 2

Bedroom 3

Bedroom 4

House Area

Garage Area

Alfresco Area

Portico Area

Total Area

Total Length

Total Width

Min Block Width

Garage

info@harringtonhomes.com.au