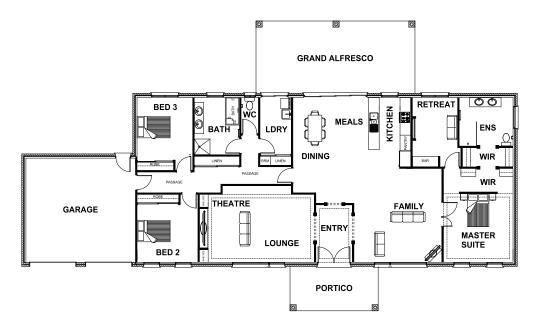

## **ROOM DIMENSIONS**

| Family       | 5.06m x 5.39m |
|--------------|---------------|
| Dining       | 4.25m x 3.81m |
| Retreat      | 2.60m x 3.40m |
| Kitchen      | 2.54m x 3.81m |
| Master Suite | 4.00m x 4.04m |
| Bedroom 2    | 3.50m x 3.91m |
| Bedroom 3    | 3.20m x 4.20m |
| Garage       | 6.30m x 6.00m |
|              |               |

## HOUSE DIMENSIONS

| House Area      | 23.53 squares |
|-----------------|---------------|
| Garage Area     | 4.55 squares  |
| Alfresco Area   | 4.08 squares  |
| Portico Area    | 1.39 squares  |
| Total Area      | 33.56 squares |
| Total Length    | 16.66m        |
| Total Width     | 28.49m        |
| Min Block Width | 29.69m        |
|                 |               |